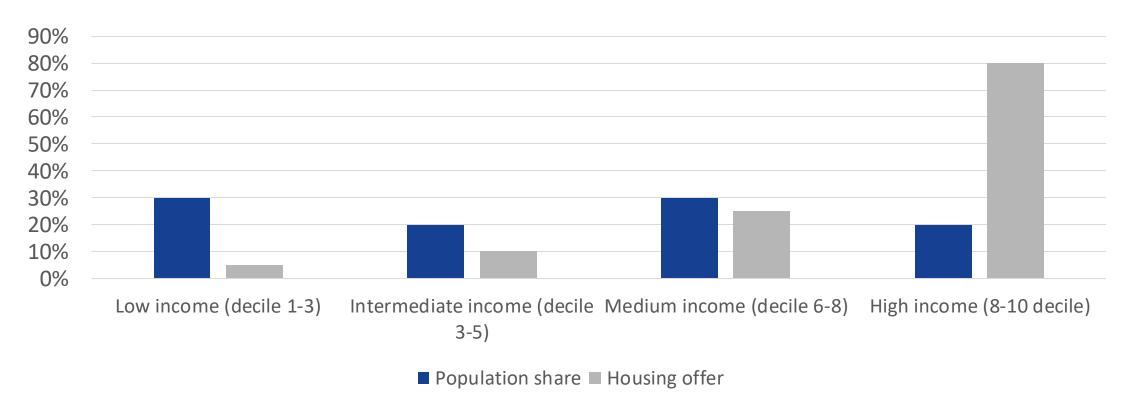

# Role of PPPs in housing

## **Diagnosis**

|              | 1st decile | 2nd decile | 3rd decile | 4th decile | 5th decile |
|--------------|------------|------------|------------|------------|------------|
| income       | 237        | 731        | 1,110      | 1,375      | 1,596      |
| max rent     | 59         | 183        | 278        | 344        | 399        |
| max loan pmt | 71         | 219        | 333        | 413        | 479        |
| max loan     | 18,000     | 57,000     | 86,000     | 107,000    | 124,000    |

City of Rennes, 2019, 1-person household



### **Diagnosis**

#### City of Rennes





### Response

#### Social rental housing in European countries

% of total housing stock, 2020













#### **Best practice**

- Predominantly rental
- Eligibility based on income or universal
- Allocation typically based on waiting list
- Rent level 20-80% of market or based on income
- Typically ban on distribution of profit
- Planning-led development
- Social inclusion
- Tenants' involvement in decision making







### **Best practice**

- Wide eligibility (increases financial sustainability and social mix)
- Smart allocation
- Long-term financing mechanism able to transform private, non-budgetary financing into public or non-profit private assets

#### Plus:

- Good legislation
- National regulation, local delivery
- Democratic land management
- Transparency and public contr