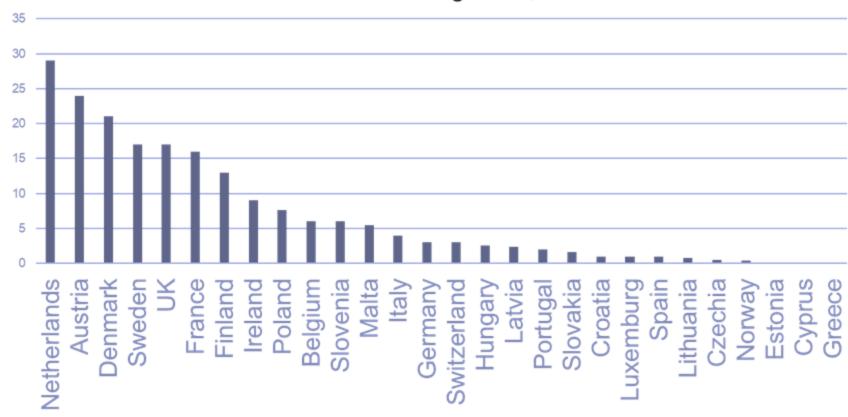

#### Social rental housing in European countries

% of total housing stock, 2020